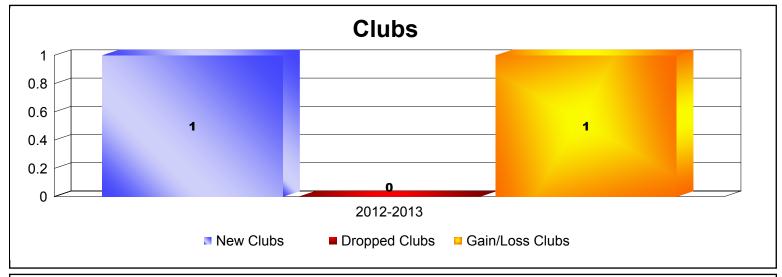

MBR0065 Page 4 of 6 9/12/2013 11:20:46AM

| Year      | New<br>Clubs | Dropped<br>Clubs | Gain/<br>Loss<br>Clubs | New<br>Members | Charter<br>Members | Reinstate<br>Members | Transfer<br>Members | Total<br>Member<br>Added | Total<br>Members<br>Dropped | Gain/<br>Loss<br>Members |
|-----------|--------------|------------------|------------------------|----------------|--------------------|----------------------|---------------------|--------------------------|-----------------------------|--------------------------|
| 2012-2013 | 1            | 0                | 1                      | 0              | 24                 | 0                    | 0                   | 24                       | 0                           | 24                       |
| Average   | 1            | 0                | 1                      | 0              | 24                 | 0                    | 0                   | 24                       | 0                           | 24                       |