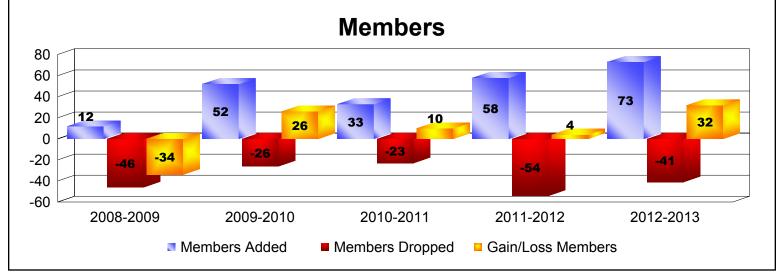

| Year      | New<br>Clubs | Dropped<br>Clubs | Gain/<br>Loss<br>Clubs | New<br>Members | Charter<br>Members | Reinstate<br>Members | Transfer<br>Members | Total<br>Member<br>Added | Total<br>Members<br>Dropped | Gain/<br>Loss<br>Members |
|-----------|--------------|------------------|------------------------|----------------|--------------------|----------------------|---------------------|--------------------------|-----------------------------|--------------------------|
| 2008-2009 | 0            | 0                | 0                      | 2              | 9                  | 1                    | 0                   | 12                       | -46                         | -34                      |
| 2009-2010 | 1            | 0                | 1                      | 23             | 23                 | 5                    | 1                   | 52                       | -26                         | 26                       |
| 2010-2011 | 0            | 0                | 0                      | 24             | 0                  | 5                    | 4                   | 33                       | -23                         | 10                       |
| 2011-2012 | 1            | -2               | -1                     | 24             | 29                 | 4                    | 1                   | 58                       | -54                         | 4                        |
| 2012-2013 | 2            | -1               | 1                      | 17             | 55                 | 0                    | 1                   | 73                       | -41                         | 32                       |
| Average   | 1            | -1               | 0                      | 18             | 23                 | 3                    | 1                   | 46                       | -38                         | 8                        |