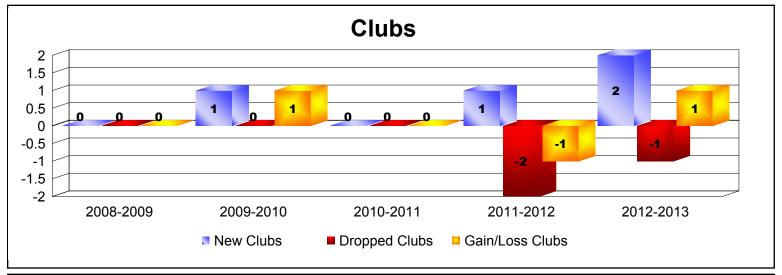

| Year      | New<br>Clubs | Dropped<br>Clubs | Gain/<br>Loss<br>Clubs | New<br>Members | Charter<br>Members | Reinstate<br>Members | Transfer<br>Members | Total<br>Member<br>Added | Total<br>Members<br>Dropped | Gain/<br>Loss<br>Members |
|-----------|--------------|------------------|------------------------|----------------|--------------------|----------------------|---------------------|--------------------------|-----------------------------|--------------------------|
| 2008-2009 | 0            | 0                | 0                      | 2              | 9                  | 1                    | 0                   | 12                       | -46                         | -34                      |
| 2009-2010 | 1            | 0                | 1                      | 23             | 23                 | 5                    | 1                   | 52                       | -26                         | 26                       |
| 2010-2011 | 0            | 0                | 0                      | 24             | 0                  | 5                    | 4                   | 33                       | -23                         | 10                       |
| 2011-2012 | 1            | -2               | -1                     | 24             | 29                 | 4                    | 1                   | 58                       | -54                         | 4                        |
| 2012-2013 | 2            | -1               | 1                      | 17             | 55                 | 0                    | 1                   | 73                       | -41                         | 32                       |
| Average   | 1            | -1               | 0                      | 18             | 23                 | 3                    | 1                   | 46                       | -38                         | 8                        |