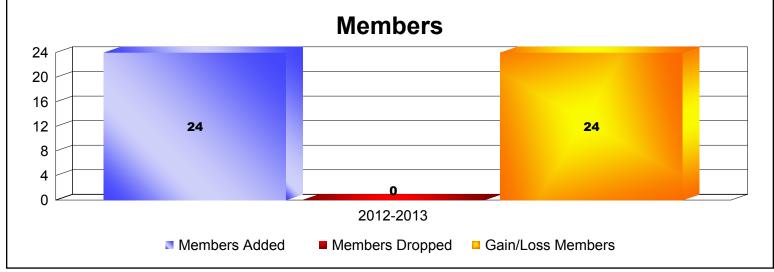

MBR0065 Page 4 of 6 9/12/2013 11:20:46AM

| Year      | New<br>Clubs | Dropped<br>Clubs | Gain/<br>Loss<br>Clubs | New<br>Members | Charter<br>Members | Reinstate<br>Members | Transfer<br>Members | Total<br>Member<br>Added | Total<br>Members<br>Dropped | Gain/<br>Loss<br>Members |
|-----------|--------------|------------------|------------------------|----------------|--------------------|----------------------|---------------------|--------------------------|-----------------------------|--------------------------|
| 2012-2013 | 1            | 0                | 1                      | 0              | 24                 | 0                    | 0                   | 24                       | 0                           | 24                       |
| Average   | 1            | 0                | 1                      | 0              | 24                 | 0                    | 0                   | 24                       | 0                           | 24                       |