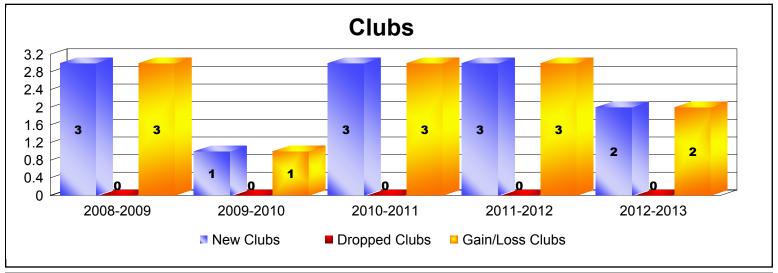

MBR0065 Page 1 of 6 9/12/2013 11:20:46AM

| Year      | New<br>Clubs | Dropped<br>Clubs | Gain/<br>Loss<br>Clubs | New<br>Members | Charter<br>Members | Reinstate<br>Members | Transfer<br>Members | Total<br>Member<br>Added | Total<br>Members<br>Dropped | Gain/<br>Loss<br>Members |
|-----------|--------------|------------------|------------------------|----------------|--------------------|----------------------|---------------------|--------------------------|-----------------------------|--------------------------|
| 2008-2009 | 3            | 0                | 3                      | 70             | 88                 | 3                    | 0                   | 161                      | -52                         | 109                      |
| 2009-2010 | 1            | 0                | 1                      | 62             | 24                 | 5                    | 1                   | 92                       | -60                         | 32                       |
| 2010-2011 | 3            | 0                | 3                      | 69             | 78                 | 15                   | 1                   | 163                      | -125                        | 38                       |
| 2011-2012 | 3            | 0                | 3                      | 173            | 72                 | 4                    | 3                   | 252                      | -128                        | 124                      |
| 2012-2013 | 2            | 0                | 2                      | 82             | 54                 | 7                    | 2                   | 145                      | -121                        | 24                       |
| Average   | 2            | 0                | 2                      | 91             | 63                 | 7                    | 1                   | 163                      | -97                         | 65                       |