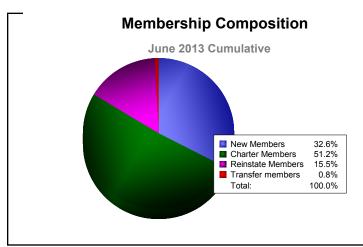

| -55                         | 39                       |
| 2011-2012 | 2            | 0                | 2                      | 66             | 67                 | 4                    | 1                   | 138                      | -61                         | 77                       |
| 2012-2013 | 3            | 0                | 3                      | 42             | 66                 | 20                   | 1                   | 129                      | -109                        | 20                       |
| Average   | 2            | 0                | 2                      | 44             | 56                 | 6                    | 1                   | 107                      | -66                         | 41                       |









MBR0065 Page 3 of 6 9/12/2013 11:20:46AM

| Year      | New<br>Clubs | Dropped<br>Clubs | Gain/<br>Loss<br>Clubs | New<br>Members | Charter<br>Members | Reinstate<br>Members | Transfer<br>Members | Total<br>Member<br>Added | Total<br>Members<br>Dropped | Gain/<br>Loss<br>Members |
|-----------|--------------|------------------|------------------------|----------------|--------------------|----------------------|---------------------|--------------------------|-----------------------------|--------------------------|
| 2008-2009 | 0            | 0                | 0                      | 3              | 0                  | 0                    | 0                   | 3                        | -2                          | 1                        |
| 2009-2010 | 1            | 0