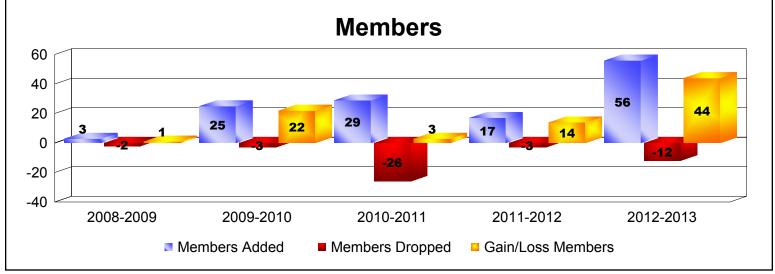

MBR0065 Page 3 of 6 9/12/2013 11:20:46AM

| Year      | New<br>Clubs | Dropped<br>Clubs | Gain/<br>Loss<br>Clubs | New<br>Members | Charter<br>Members | Reinstate<br>Members | Transfer<br>Members | Total<br>Member<br>Added | Total<br>Members<br>Dropped | Gain/<br>Loss<br>Members |
|-----------|--------------|------------------|------------------------|----------------|--------------------|----------------------|---------------------|--------------------------|-----------------------------|--------------------------|
| 2008-2009 | 0            | 0                | 0                      | 3              | 0                  | 0                    | 0                   | 3                        | -2                          | 1                        |
| 2009-2010 | 1            | 0                | 1                      | 4              | 21                 | 0                    | 0                   | 25                       | -3                          | 22                       |
| 2010-2011 | 0            | 0                | 0                      | 13             | 0                  | 16                   | 0                   | 29                       | -26                         | 3                        |
| 2011-2012 | 0            | 0                | 0                      | 17             | 0                  | 0                    | 0                   | 17                       | -3                          | 14                       |
| 2012-2013 | 2            | 0                | 2                      | 12             | 44                 | 0                    | 0                   | 56                       | -12                         | 44                       |
| Average   | 1            | 0                | 1                      | 10             | 13                 | 3                    | 0                   | 26                       | -9                          | 17                       |