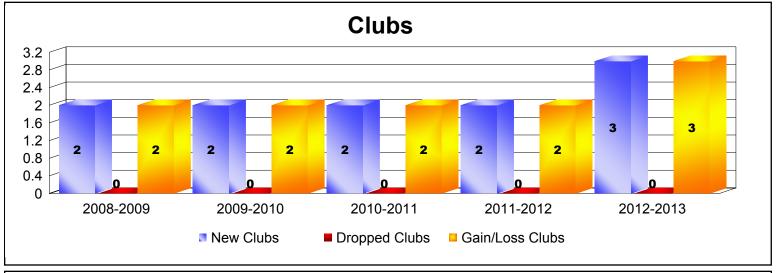

MBR0065 Page 1 of 6 9/12/2013 11:20:46AM

| Year      | New<br>Clubs | Dropped<br>Clubs | Gain/<br>Loss<br>Clubs | New<br>Members | Charter<br>Members | Reinstate<br>Members | Transfer<br>Members | Total<br>Member<br>Added | Total<br>Members<br>Dropped | Gain/<br>Loss<br>Members |
|-----------|--------------|------------------|------------------------|----------------|--------------------|----------------------|---------------------|--------------------------|-----------------------------|--------------------------|
| 2008-2009 | 3            | 0                | 3                      | 70             | 88                 | 3                    | 0                   | 161                      | -52                         | 109                      |
| 2009-2010 | 1            | 0                | 1                      | 62             | 24                 | 5                    | 1                   | 92                       | -60                         | 32                       |
| 2010-2011 | 3            | 0                | 3                      | 69             | 78                 | 15                   | 1                   | 163                      | -125                        | 38                       |
| 2011-2012 | 3            | 0                | 3                      | 173            | 72                 | 4                    | 3                   | 252                      | -128                        | 124                      |
| 2012-2013 | 2            | 0                | 2                      | 82             | 54                 | 7                    | 2                   | 145                      | -121                        | 24                       |
| Average   | 2            | 0                | 2                      | 91             | 63                 | 7                    | 1                   | 163                      | -97                         | 65                       |