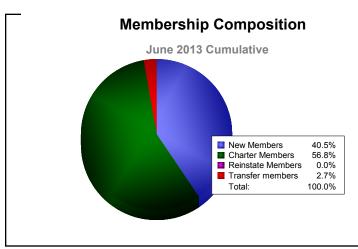

| -24                         | 23                       |
| 2011-2012 | 1            | 0                | 1                      | 32             | 20                 | 0                    | 0                   | 52                       | -25                         | 27                       |
| 2012-2013 | 1            | 0                | 1                      | 15             | 21                 | 0                    | 1                   | 37                       | -33                         | 4                        |
| Average   | 1            | 0                | 1                      | 20             | 27                 | 0                    | 0                   | 48                       | -23                         | 25                       |