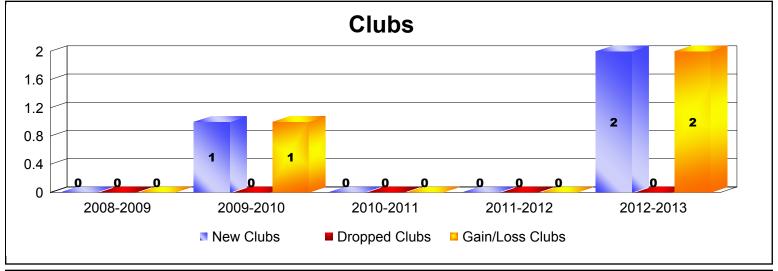

MBR0065 Page 3 of 6 9/12/2013 11:20:46AM

| Year      | New<br>Clubs | Dropped<br>Clubs | Gain/<br>Loss<br>Clubs | New<br>Members | Charter<br>Members | Reinstate<br>Members | Transfer<br>Members | Total<br>Member<br>Added | Total<br>Members<br>Dropped | Gain/<br>Loss<br>Members |
|-----------|--------------|------------------|------------------------|----------------|--------------------|----------------------|---------------------|--------------------------|-----------------------------|--------------------------|
| 2008-2009 | 0            | 0                | 0                      | 3              | 0                  | 0                    | 0                   | 3                        | -2                          | 1                        |
| 2009-2010 | 1            | 0                | 1                      | 4              | 21                 | 0                    | 0                   | 25                       | -3                          | 22                       |
| 2010-2011 | 0            | 0                | 0                      | 13             | 0                  | 16                   | 0                   | 29                       | -26                         | 3                        |
| 2011-2012 | 0            | 0                | 0                      | 17             | 0                  | 0                    | 0                   | 17                       | -3                          | 14                       |
| 2012-2013 | 2            | 0                | 2                      | 12             | 44                 | 0                    | 0                   | 56                       | -12                         | 44                       |
| Average   | 1            | 0                | 1                      | 10             | 13                 | 3                    | 0                   | 26                       | -9                          | 17                       |