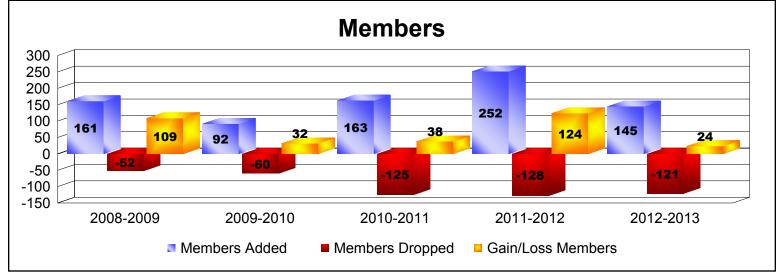

MBR0065 Page 1 of 6 9/12/2013 11:20:46AM

| Year      | New<br>Clubs | Dropped<br>Clubs | Gain/<br>Loss<br>Clubs | New<br>Members | Charter<br>Members | Reinstate<br>Members | Transfer<br>Members | Total<br>Member<br>Added | Total<br>Members<br>Dropped | Gain/<br>Loss<br>Members |
|-----------|--------------|------------------|------------------------|----------------|--------------------|----------------------|---------------------|--------------------------|-----------------------------|--------------------------|
| 2008-2009 | 3            | 0                | 3                      | 70             | 88                 | 3                    | 0                   | 161                      | -52                         | 109                      |
| 2009-2010 | 1            | 0                | 1                      | 62             | 24                 | 5                    | 1                   | 92                       | -60                         | 32                       |
| 2010-2011 | 3            | 0                | 3                      | 69             | 78                 | 15                   | 1                   | 163                      | -125                        | 38                       |
| 2011-2012 | 3            | 0                | 3                      | 173            | 72                 | 4                    | 3                   | 252                      | -128                        | 124                      |
| 2012-2013 | 2            | 0                | 2                      | 82             | 54                 | 7                    | 2                   | 145                      | -121                        | 24                       |
| Average   | 2            | 0                | 2                      | 91             | 63                 | 7                    | 1                   | 163                      | -97                         | 65                       |