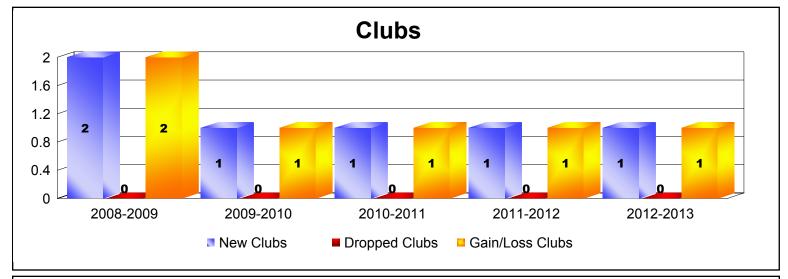

| -24                         | 23                       |
| 2011-2012 | 1            | 0                | 1                      | 32             | 20                 | 0                    | 0                   | 52                       | -25                         | 27                       |
| 2012-2013 | 1            | 0                | 1                      | 15             | 21                 | 0                    | 1                   | 37                       | -33                         | 4                        |
| Average   | 1            | 0                | 1                      | 20             | 27                 | 0                    | 0                   | 48                       | -23                         | 25                       |