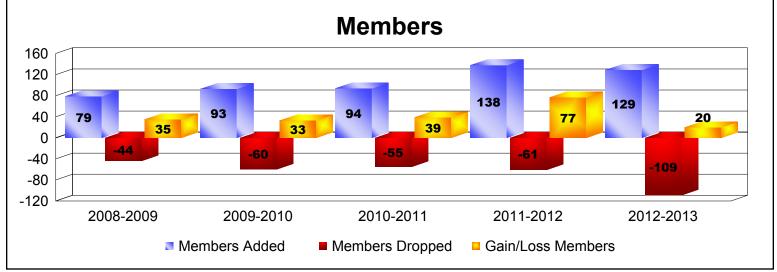

MBR0065 Page 2 of 6 9/12/2013 11:20:46AM

| Year      | New<br>Clubs | Dropped<br>Clubs | Gain/<br>Loss<br>Clubs | New<br>Members | Charter<br>Members | Reinstate<br>Members | Transfer<br>Members | Total<br>Member<br>Added | Total<br>Members<br>Dropped | Gain/<br>Loss<br>Members |
|-----------|--------------|------------------|------------------------|----------------|--------------------|----------------------|---------------------|--------------------------|-----------------------------|--------------------------|
| 2008-2009 | 2            | 0                | 2                      | 27             | 48                 | 4                    | 0                   | 79                       | -44                         | 35                       |
| 2009-2010 | 2            | 0                | 2                      | 38             | 53                 | 0                    | 2                   | 93                       | -60                         | 33                       |
| 2010-2011 | 2            | 0                | 2                      | 47             | 44                 | 0                    | 3                   | 94                       | -55                         | 39                       |
| 2011-2012 | 2            | 0                | 2                      | 66             | 67                 | 4                    | 1                   | 138                      | -61                         | 77                       |
| 2012-2013 | 3            | 0                | 3                      | 42             | 66                 | 20                   | 1                   | 129                      | -109                        | 20                       |
| Average   | 2            | 0                | 2                      | 44             | 56                 | 6                    | 1                   | 107                      | -66                         | 41                       |