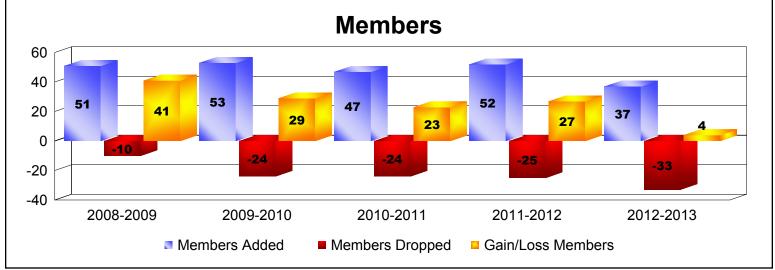

| -24                         | 23                       |
| 2011-2012 | 1            | 0                | 1                      | 32             | 20                 | 0                    | 0                   | 52                       | -25                         | 27                       |
| 2012-2013 | 1            | 0                | 1                      | 15             | 21                 | 0                    | 1                   | 37                       | -33                         | 4                        |
| Average   | 1            | 0                | 1                      | 20             | 27                 | 0                    | 0                   | 48                       | -23                         | 25                       |