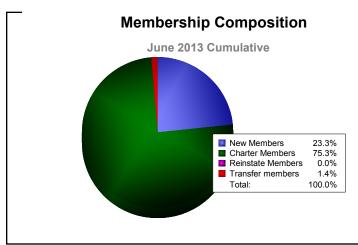

| -23                         | 10                       |
| 2011-2012 | 1            | -2               | -1                     | 24             | 29                 | 4                    | 1                   | 58                       | -54                         | 4                        |
| 2012-2013 | 2            | -1               | 1                      | 17             | 55                 | 0                    | 1                   | 73                       | -41                         | 32                       |
| Average   | 1            | -1               | 0                      | 18             | 23                 | 3                    | 1                   | 46                       | -38                         | 8                        |









MBR0065 Page 1 of 6 9/12/2013 11:20:46AM

| Year      | New<br>Clubs | Dropped<br>Clubs | Gain/<br>Loss<br>Clubs | New<br>Members | Charter<br>Members | Reinstate<br>Members | Transfer<br>Members | Total<br>Member<br>Added | Total<br>Members<br>Dropped | Gain/<br>Loss<br>Members |
|-----------|--------------|------------------|------------------------|----------------|--------------------|----------------------|---------------------|--------------------------|-----------------------------|--------------------------|
| 2008-2009 | 3            | 0                | 3                      | 70             | 88                 | 3                    | 0                   | 161                      | -52                         | 109                      |
| 2009-2010 | 1            | 0